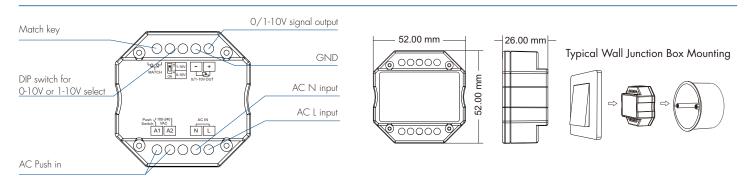

### Mechanical Structures and Installations

# 0-10V or 1-10V Dimming Setting

Select 0-10V dimmer or 1-10V dimmer according to dimmable LED driver.

0-10V Dimmer

1-10V Dimmer