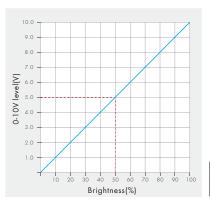

# 0-10V or 1-10V Dimming Setting

Select 0-10V dimmer or 1-10V dimmer according to dimmable LED driver.

0-10V Dimmer

1-10V Dimmer