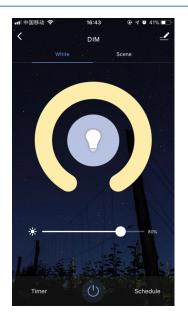

# Tuya Smart APP Network Connection and Operation

Press and hold Match/Set key for 2s, or push twice Match/Set key fastly, Clear previous network connection, enter Smart config mode, the blue LED indicator fast flash.

Press and hold Match/Set key for 5s: Clear previous network connection, enter AP config mode, the blue LED indicator fast slow. If smart config failed, please try AP config.

If Tuya smart APP network connection succeed, the blue LED indicator will stop flash, and in Tuya smart APP, you can find DIM device.

Tuya smart APP interface operation: Touch brightness slide to adjust brightness.