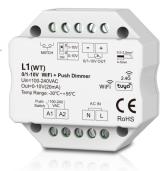

# L1(WT)

# 0/1-10V WiFi + RF + Push Dimmer

- WiFi + RF + AC push 0/1-10V dimmer, 1 channel output
- Output 1 channel 0/1-10V signal, connect with 0/1-10V dimmable driver.
- Tuya smart APP cloud control, support on/off, brightness adjust, delay turn on/off light, timer run, scene function.
- Voice control, support for Amazon Alexa, Google Assistant, Tmall Genieand Xiaodu voice assistant.
- 0-10V or 1-10V output selectable by DIP switch.
- 256 levels 0-100% dimming smoothly without any flash.
- Compatibility with RF 2.4G single zone or multiple zone dimming remote control.
- Each L1 (WT) controller can also work as WiFi-RF converter, then use Tuya smart APP to control one or more RF dimming LED controller or driver synchronously.
- Connect with external push switch to achieve on/off and 0-100% dimming function.
- Light on/off fade time 3s selectable.
- Easy to be placed in standard wall junction box behind a push switch.

### **Technical Parameters**

| Input and Output    |                         | Environment             |                     | Safety and EMC  |                                                       |
|---------------------|-------------------------|-------------------------|---------------------|-----------------|-------------------------------------------------------|
| Input voltage       | AC100-240V              | Operation temperature   | Ta: -30 °C ~ +55 °C | 5110            | EN 62479:2010                                         |
| Output signal       | 0/1-10V (20mA)          | Case temperature (Max.) | Tc: +65°C           | EMC standard    | ETSI EN 301 489-1 V2.2.3<br>ETSI EN 301 489-17 V3.2.4 |
| Dimming data        |                         | IP rating               | IP20                | Safety standard | EN 61347-1:2015+A1:2021<br>EN 61347-2-13:2014+A1:2017 |
| Input signal        | WiFi + RF + Push Dim    | Package                 |                     | Radio Equipment | ETSI EN 300 328 V2.2.2                                |
| RF control distance | 30m(Barrier-free space) | Size                    | L60 x W60 x H40mm   | Certification   | CE RED                                                |
| Dimming level       | 256 levels              | Gross weight            | 0.060kg             | Warranty        |                                                       |
| Dimming range       | 0-100%                  |                         |                     | Warranty        | 5 years                                               |