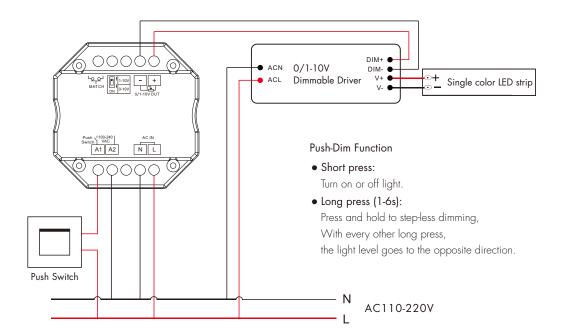

#### Note:

- 1. In order to ensure dimming consistency, we recommend the number of LED drivers connected to 0/1-10V dimmer does not exceed 50 pcs, The maximum length of the wires from dimmer to LED driver should be no more than 50 meters (use copper wire with a cross-sectional area of 0.75 m² for wiring).
- 2. Switch off the power, then switch on power, repeat again.

# 0-10V or 1-10V Dimming Setting

Select 0-10V dimmer or 1-10V dimmer according to dimmable LED driver.

0-10V Dimmer

1-10V Dimmer