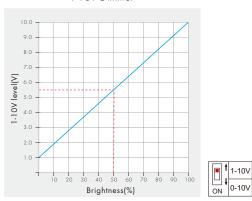

# 0-10V or 1-10V Dimming Setting

Select 0-10V dimmer or 1-10V dimmer according to dimmable LED driver.

0-10V Dimmer

1-10V Dimmer