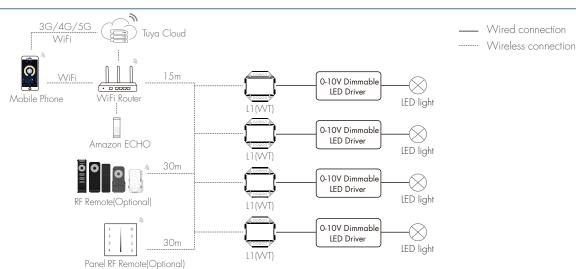

# System Wiring

- 2. Please check if the WiFi router net in 2.4G band, the 5G band is not available, and do not hide your router network.
- 3. Please keep the distance between L1 (WT) devices and router close, and check the WiFi signals.

# L1(WT) Work as WiFi-RF Converter to Match Other RF Dimming LED Controller or Driver

End user can choose the suitable match/delete ways. Two options are offered for selection: